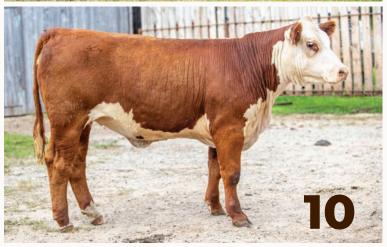

# OLTN 32J **GRACIE** 73L

### C03116439 OLTN 73L Polled Apr 05 2023

/S MANDATE 88838 MCCOY 88838 POWERPLAY 32J MCCOY 70Y SUSIE 55D

NJW 73S W18 HOMETOWN 10Y ET OLTN 10Y GRACIE 16G TLELL 199S BLUE SKY 14U /S MANDATE 66589 ET /S LADY WONDER 4445B ET JDH 117R EQUITY 70Y ET MCCOY 23U SUSIE 154Z

SHF WONDER M326 W18 ET NJW P606 72N DAYDREAM 73S CCR 57G STAMINA ET 199S TLELL 8E KURLEY 22M

| CE | BW  | WW   | YW | MM   | TM   | ACC BW |
|----|-----|------|----|------|------|--------|
| 7  | 1.9 | 52.7 | 82 | 23.7 | 50.1 | 74 lbs |

One of my favourite heifers in the pen, this red necked Power Play daughter is only an April calf, but is keeping right up with the group and growing into an easy-to-look-at female.

Bred to our calving ease bull from Phantom Creek – PCL 22G Kelsey 34K – exposed to him April 20 to Sept 15, 2024 – preg checked safe on Sept 3 for February calving