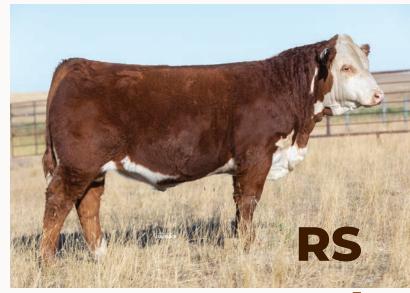

### OLTN 24E **GRACE** ET 38M

Extremely well made heifer calf with some extra body and dimension. By the sought after Haroldsons Royal bull whose daughters look great in show rings and in production, this calf is out of our latest Fush of our no miss grace cow known very well around the martimes.