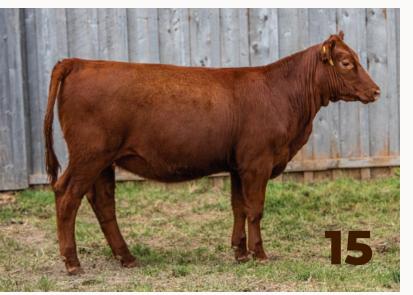

# OLTN 2H AMAZING GRACE 37L

C03116449 OLTN 37L Polled Jan 26 2023

REMITALL-W CONNECTED ET 24E
REMITALL-W MHPH JUSTICE 2H
REMITALL-W BELLE ET 45F

NJW 78P 4037 DURANGO 212X OLTN 212X AMAZING GRACE 13A TLELL 199S BLUE SKY 14U REMITALL-W 50 SHADES ET 12C REMITALL-WEST YELLOW ROSE 2Y KCL WPF THE PROFESSOR 7110ET REMITALL-WEST BELLE 36B THM DURANGO 4037

Another direct daughter on offer out of our grace cow, this was her natural calf last year that is a cookie cutter of her mother. Extra maternal added, being a daughter of Justice. Maternal sister to Lot 1.