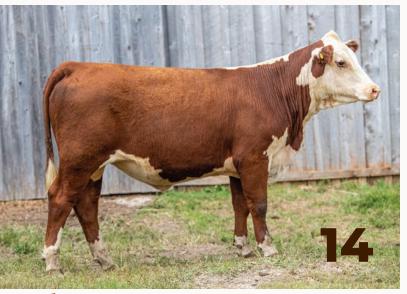

# OLTN 2H AMAZING GRACE 37L

C03116449 OLTN 37L Polled Jan 26 2023

REMITALL-W CONNECTED ET 24E
REMITALL-W MHPH JUSTICE 2H
REMITALL-W BELLE ET 45F

NJW 78P 4037 DURANGO 212X OLTN 212X AMAZING GRACE 13A TLELL 199S BLUE SKY 14U REMITALL-W 50 SHADES ET 12C REMITALL-WEST YELLOW ROSE 2Y KCL WPF THE PROFESSOR 7110ET REMITALL-WEST BELLE 36B THM DURANGO 4037

Another direct daughter on offer out of our grace cow, this was her natural calf last year that is a cookie cutter of her mother. Extra maternal added, being a daughter of Justice. Maternal sister to Lot 1.