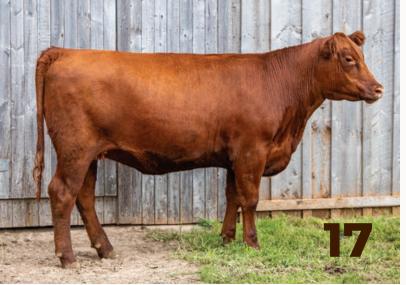

# OLTN 32J **GRACIE** 73L

One of my favourite heifers in the pen, this red necked Power Play daughter is only an April calf, but is keeping right up with the group and growing into an easy-to-look-at female.

Bred to our calving ease bull from Phantom Creek – PCL 22G Kelsey 34K – exposed to him April 20 to Sept 15, 2024 – preg checked safe on Sept 3 for February calving