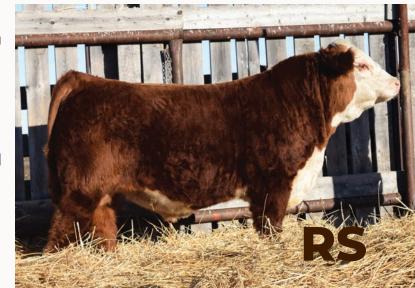

W 72N BNMHPH 13P HEAT 101S MHPH MS 68M NITA 1112R WLB SHAPLEY 50S 40U WILD-OAK 101N TINE-A 27T

| CE  | BW  | ww   | YW   | ММ   | TM   | ACC BW |
|-----|-----|------|------|------|------|--------|
| 2.5 | 2.4 | 56.8 | 88.1 | 38.4 | 66.8 | 90 lbs |





# MCCOY 88838 POWER

R LEADER 6964 /S LADY DOMINO 0158X

SHF WONDER M326 W18 ET

/S LADY ADVANCE 8066U SHF RIB EYE M326 R117 JDH MS P606 BOOMER 20R

/S MANDATE 66589 ET **/S MANDATE 88838** /S LADY WONDER 4445B ET

JDH 117R EQUITY 70Y ET

| MCCOY 70Y SUSIE 55D  |  |
|----------------------|--|
| MCCOY 23U SUSIE 154Z |  |
|                      |  |

BBSF 68R ULTIMATE 23U MCCOY 58G SUSIE 33K

| CE  | BW  | ww   | YW   | MM | TM   | ACC BW  |
|-----|-----|------|------|----|------|---------|
| 0.8 | 4.3 | 61.8 | 88.4 | 20 | 50.9 | 100 lbs |





# PCL 22G KELSEY 34K

Polled Feb 14 2022

INNISFAIL WHR X651/723 4013 ET PCL 4013 GENESEEKER ET 22G PCL A191 SAMMI 31D

PCL YUKON R117 ET 49Y PCL REAL LADY 49Y 4C PCL REAL LADY 44U 9A EFBEEF TFL U208 TESTED X651 ET INNISFAIL P230 T723 SHF ALL STAR 42X A191 PCL SAMMI 719T 15B

SHF RIB EYE M326 R117 C&T 122L STARLET 9N NJW 98S DURANGO 44U PCL REAL LADY 17T 91Y

| CE   | BW  | WW   | YW   | MM   | TM   | ACC BW |
|------|-----|------|------|------|------|--------|
| 11.8 | 0.3 | 57.1 | 82.7 | 30.2 | 58.8 | 88 lbs |







# RED OLTN HALLIE 27M

### 2385822 OLTN 27M lan 1 2024

RED MANN RED BOX 55C RED DUFF HD 2046 RED DUFF CITA 4060 15522

RED NCJ LAZYMC RAMBLINMAN 305B **RED LORCAIN HALLIE 4H** RED LORCAIN FELICIA 8F RED SLGN WIDELOAD 920W RED PELTON MISS AJA 0839U DUFF NAPOLEON 232 RED