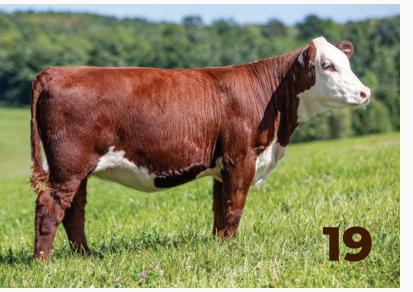

# OLTN 32J LAURA 55L

### C03116442 WGO 55L Polled Feb 22 2023

/S MANDATE 88838 MCCOY 88838 POWERPLAY 32J MCCOY 70Y SUSIE 55D

OLTN 10Y EXCALIBUR ET 14E

OLTN 14E HAZEL 15H

LIAN 106A ELOISE 116E

/S MANDATE 66589 ET
/S LADY WONDER 4445B ET
JDH 117R EQUITY 70Y ET
MCCOY 23U SUSIE 154Z
NJW 73S W18 HOMETOWN 10Y ET
I F I 1 8P TICK! F 22T

TLELL 8R TICKLE 22T MHPH 521X ACTION 106A LIAN 100W BIANCA 220B

| CE   | ВW | ww   | YW   | MM | TM   | ACC BW |
|------|----|------|------|----|------|--------|
| -0.6 | 4  | 60.5 | 93.6 | 23 | 53.3 | 78 lbs |

Rounding out the Powerplays, we have an extremely short-marked, red eyed, dark red heifer that catches your eye quickly on pasture tours. Excalibur on the bottom side, they are moderate, very productive cows. Bred to PCL 22G Kelsey 34K – exposed from April 20 to Sept 15, 2024 – preg checked safe on Sept 3 for early April calving