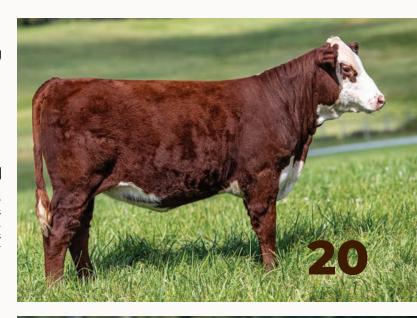

### OLTN 24E **GRACE** ET 38M

Extremely well made heifer calf with some extra body and dimension. By the sought after Haroldsons Royal bull whose daughters look great in show rings and in production, this calf is out of our latest Fush of our no miss grace cow known very well around the martimes.