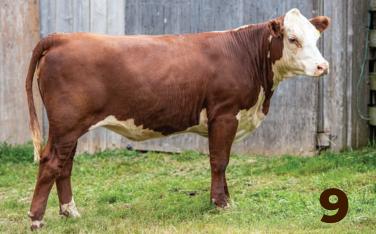

# OLTN 32J **GRACE** 62L

### C03116441 OLTN 62L Polled Feb 25 2023

/S MANDATE 88838 MCCOY 88838 POWERPLAY 32J MCCOY 70Y SUSIE 55D

H RW ALL IN 7165 ET

OLTN 7165 GRACE ET 1H

OLTN 212X AMAZING GRACE 13A

/S MANDATE 66589 ET
/S LADY WONDER 4445B ET
JDH 117R EQUITY 70Y ET
MCCOY 23U SUSIE 154Z
JDH JJD 9Y 485T ALL IN 96B ET
EXR TERRI 489
NJW 78P 4037 DURANGO 212X
TLELL 199S BLUE SKY 14U

| CE | BW | ww   | YW | ММ   | TM  | ACC BW |
|----|----|------|----|------|-----|--------|
| 13 | 36 | 56.3 | 86 | 20.4 | 486 | 78 lhs |

A great group of Power Play bred heifers on offer. To start them off, we have a very well-balanced member of the Grace cow family.

Bred to our calving ease bull from Phantom Creek – PCL 22G Kelsey 34K – exposed to him April 20 to Sept 15 – preg checked safe on Sept 3 for early April calving