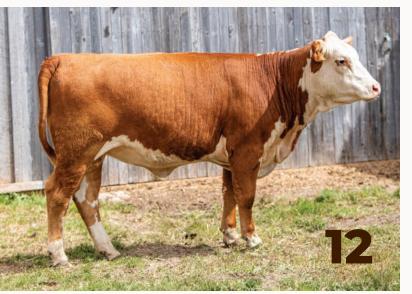

# OLTN 901 ROCK STAR 33L

### 3116451 OLTN 33L Polled Jan 24 2023

TH 22R 16S LAMBEAU 17Y CSC 701 BOLDER 901 CSC 502 LADY DEW 701

LCX PERFECTO POWER 2D
WLL GIRL POWER 37G
BLAIR'S 10Y 208Z ROCK STAR 20B

TH 121L 63N TUNDRA 16S TH 62N 3L KELSEY 22R CHURCHILL SENSATION 028X CSC 10Y LADY DEW 502 ET

LCX PERFECTO 11B ET ELM-LODGE ZAHARA 54Z NJW 73S W18 HOMETOWN 10Y ET OJJ ROCK STAR 208Z

| CE | BW  | WW   | YW  | ММ   | TM   | ACC BW |
|----|-----|------|-----|------|------|--------|
| 77 | 1.4 | 53.3 | 888 | 33.9 | 60.6 | 80 lbs |

Very easy doing Bolder daughter, our bred heifers are developed on pasture and this one stays easy fleshing through the summer, mother came out of source for success from great Cornish family at Whiskey Lane Livestock.

Bred to PCL 22G Kelsey 34K – exposed from April 20 to Sept 15, 2024 – preg checked safe on Sept 3 for early April calving