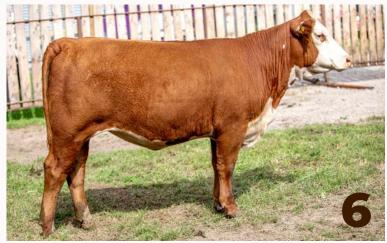

# OLTN 2H AMAZING GRACE 37L

C03116449 OLTN 37L Polled Jan 26 2023

REMITALL-W CONNECTED ET 24E
REMITALL-W MHPH JUSTICE 2H
REMITALL-W BELLE ET 45F

NJW 78P 4037 DURANGO 212X OLTN 212X AMAZING GRACE 13A TLELL 199S BLUE SKY 14U REMITALL-W 50 SHADES ET 12C REMITALL-WEST YELLOW ROSE 2Y KCL WPF THE PROFESSOR 7110ET REMITALL-WEST BELLE 36B THM DURANGO 4037

Another direct daughter on offer out of our grace cow, this was her natural calf last year that is a cookie cutter of her mother. Extra maternal added, being a daughter of Justice. Maternal sister to Lot 1.