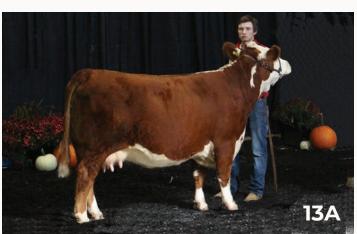

# OLTN 2H AMAZING GRACE 37L

C03116449 OLTN 37L Polled Jan 26 2023

REMITALL-W CONNECTED ET 24E
REMITALL-W MHPH JUSTICE 2H
REMITALL-W BELLE ET 45F

NJW 78P 4037 DURANGO 212X OLTN 212X AMAZING GRACE 13A TLELL 199S BLUE SKY 14U REMITALL-W 50 SHADES ET 12C REMITALL-WEST YELLOW ROSE 2Y KCL WPF THE PROFESSOR 7110ET REMITALL-WEST BELLE 36B THM DURANGO 4037

Another direct daughter on offer out of our grace cow, this was her natural calf last year that is a cookie cutter of her mother. Extra maternal added, being a daughter of Justice. Maternal sister to Lot 1.