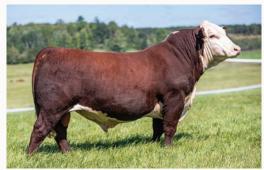

# MCCOY 88838 POWER

R LEADER 6964 /S LADY DOMINO 0158X

SHF WONDER M326 W18 ET

/S LADY ADVANCE 8066U SHF RIB EYE M326 R117 JDH MS P606 BOOMER 20R

/S MANDATE 66589 ET **/S MANDATE 88838** /S LADY WONDER 4445B ET

JDH 117R EQUITY 70Y ET

| MCCOY 70Y SUSIE 55D  |  |
|----------------------|--|
| MCCOY 23U SUSIE 154Z |  |
|                      |  |

BBSF 68R ULTIMATE 23U MCCOY 58G SUSIE 33K

| CE  | BW  | ww   | YW   | MM | TM   | ACC BW  |
|-----|-----|------|------|----|------|---------|
| 0.8 | 4.3 | 61.8 | 88.4 | 20 | 50.9 | 100 lbs |