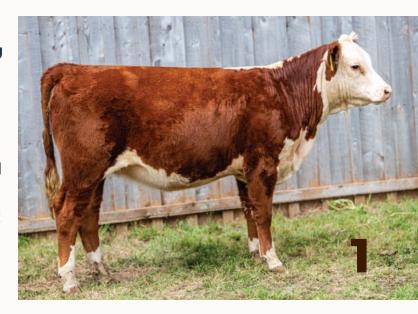

### OLTN 24E **GRACE** ET 38M

Extremely well made heifer calf with some extra body and dimension. By the sought after Haroldsons Royal bull whose daughters look great in show rings and in production, this calf is out of our latest Fush of our no miss grace cow known very well around the martimes.