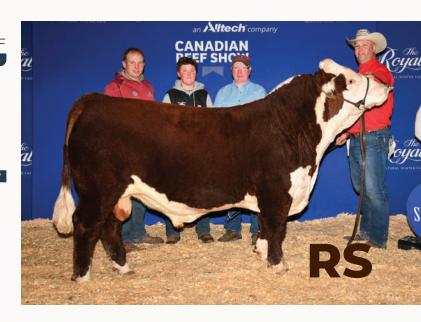

he stamps his calves' dark red, thick growthy calves. His Steers were among the heaviest this fall and daughters in production are weaning calves the same way.

Bred to our calving ease bull from Phantom Creek - PCL 22G Kelsey 34K - exposed to him April 20 to Sept 15 - preg checked safe on Sept 3 for April calving.

NJW 67U 28M BIG MAX 22Z NJW 73S 22Z MIGHTY MAX 97B ET NJW P606 72N DAYDREAM 73S

MHPH 101S UMPIRE 118U MHPH 118U CATRIONA 1071Z WILD-OAK 40U XTINA 18X

GOLDEN-OAK 4J MAXIUM 28M NJW 4037 80L FAITH 67U PW VICTOR BOOMER P606 NJW 94J DEW 72N BNMHPH 13P HEAT 101S MHPH MS 68M NITA 1112R WLB SHAPLEY 50S 40U WILD-OAK 101N TINE-A 27T

| CE  | BW  | ww   | YW   | ММ   | TM   | ACC BW |
|-----|-----|------|------|------|------|--------|
| 2.5 | 2.4 | 56.8 | 88.1 | 38.4 | 66.8 | 90 lbs |





# MCCOY 88838 POWER

R LEADER 6964 /S LADY DOMINO 0158X

SHF WONDER M326 W18 ET

/S LADY ADVANCE 8066U SHF RIB EYE M326 R117 JDH MS P606 BOOMER 20R

/S MANDATE 66589 ET **/S MANDATE 88838** /S LADY WONDER 4445B ET

JDH 117R EQUITY 70Y ET

| MCCOY 70Y SUSIE 55D  |  |
|----------------------|--|
| MCCOY 23U SUSIE 154Z |  |
|                      |  |

BBSF 68R ULTIMATE 23U MCCOY 58G SUSIE 33K

| CE  | BW  | ww   | YW   | MM | TM   | ACC BW  |
|-----|-----|------|------|----|------|---------|
| 0.8 | 4.3 | 61.8 | 88.4 | 20 | 50.9 | 100 lbs |





# PCL 22G KELSEY 34K

Polled Feb 14 2022

INNISFAIL WHR X651/723 4013 ET PCL 4013 GENESEEKER ET 22G PCL A191 SAMMI 31D

PCL YUKON R117 ET 49Y PCL REAL LADY 49Y 4C PCL REAL LADY 44U 9A EFBEEF TFL U208 TESTED X651 ET INNISFAIL P230 T723 SHF ALL STA