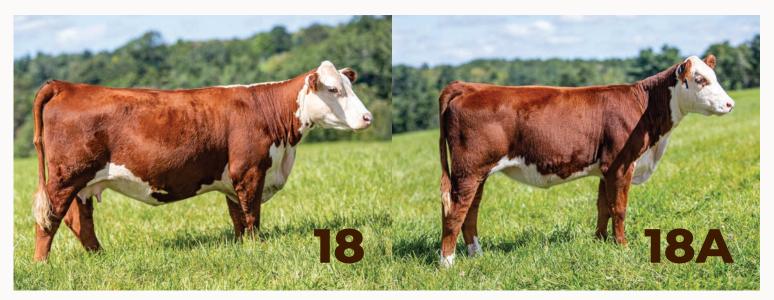

# OLTN 32J **GRACE** 62L

### C03116441 OLTN 62L Polled Feb 25 2023

/S MANDATE 88838 MCCOY 88838 POWERPLAY 32J MCCOY 70Y SUSIE 55D

H RW ALL IN 7165 ET

OLTN 7165 GRACE ET 1H

OLTN 212X AMAZING GRACE 13A

/S MANDATE 66589 ET
/S LADY WONDER 4445B ET
JDH 117R EQUITY 70Y ET
MCCOY 23U SUSIE 154Z
JDH JJD 9Y 485T ALL IN 96B ET
EXR TERRI 489
NJW 78P 4037 DURANGO 212X
TLELL 199S BLUE SKY 14U

| CE | BW | ww   | YW | ММ   | TM  | ACC BW |
|----|----|------|----|------|-----|--------|
| 13 | 36 | 56.3 | 86 | 20.4 | 486 | 78 lhs |

A great group of Power Play bred heifers on offer. To start them off, we have a very well-balanced member of the Grace cow family.

Bred to our calving ease bull from Phantom Creek – PCL 22G Kelsey 34K – exposed to him April 20 to Sept 15 – preg checked safe on Sept 3 for early April calving

# OLTN 32J **GRACIE** 73L

### C03116439 OLTN 73L Polled Apr 05 2023

/S MANDATE 88838 MCCOY 88838 POWERPLAY 32J MCCOY 70Y SUSIE 55D

NJW 73S W18 HOMETOWN 10Y ET OLTN 10Y GRACIE 16G TLELL 199S BLUE SKY 14U /S MANDATE 66589 ET /S LADY WONDER 4445B ET JDH 117R EQUITY 70Y ET MCCOY 23U SUSIE 154Z

SHF WONDER M326 W18 ET NJW P606 72N DAYDREAM 73S CCR 57G STAMINA ET 199S TLELL 8E KURLEY 22M

| CE | BW  | WW   | YW | MM   | TM   | ACC BW |
|----|-----|------|----|------|------|--------|
| 7  | 1.9 | 52.7 | 82 | 23.7 | 50.1 | 74 lbs |

One of my favourite heifers in the pen, this red necked Power Play daughter is only an April calf, but is keeping right up with the group and growing into an easy-to-look-at female.

Bred to our calving ease bull from Phantom Creek – PCL 22G Kelsey 34K – exposed to him April 20 to Sept 15, 2024 – preg checked safe on Sept 3 for February calving