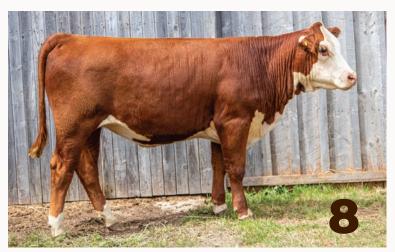

# OLTN 35H LACEY 13M

A super feminine calf by the horse power adding Haymaker bull by Remitall West, out of a wonderful young cow we got from Rimke's in Manitoba who likes to wean them heavy.