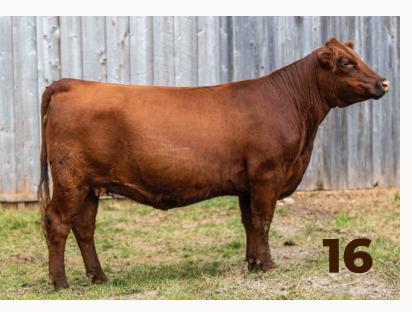

# OLTN 32J **GRACE** 62L

| CE | BW | ww   | YW | ММ   | TM  | ACC BW |
|----|----|------|----|------|-----|--------|
| 13 | 36 | 56.3 | 86 | 20.4 | 486 | 78 lhs |

A great group of Power Play bred heifers on offer. To start them off, we have a very well-balanced member of the Grace cow family.