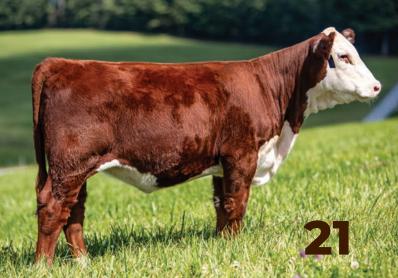

# OLTN 2H AMAZING GRACE 37L

C03116449 OLTN 37L Polled Jan 26 2023

REMITALL-W CONNECTED ET 24E
REMITALL-W MHPH JUSTICE 2H
REMITALL-W BELLE ET 45F

NJW 78P 4037 DURANGO 212X OLTN 212X AMAZING GRACE 13A TLELL 199S BLUE SKY 14U REMITALL-W 50 SHADES ET 12C REMITALL-WEST YELLOW ROSE 2Y KCL WPF THE PROFESSOR 7110ET REMITALL-WEST BELLE 36B THM DURANGO 4037

Another direct daughter on offer out of our grace cow, this was her natural calf last year that is a cookie cutter of her mother. Extra maternal added, being a daughter of Justice. Maternal sister to Lot 1.