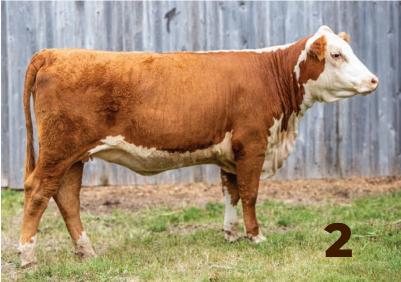

### OLTN 24E **GRACE** ET 38M

Extremely well made heifer calf with some extra body and dimension. By the sought after Haroldsons Royal bull whose daughters look great in show rings and in production, this calf is out of our latest Fush of our no miss grace cow known very well around the martimes.