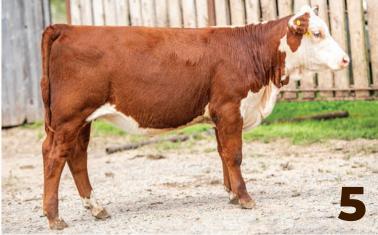

### OLTN 24E **GRACE** ET 38M

Extremely well made heifer calf with some extra body and dimension. By the sought after Haroldsons Royal bull whose daughters look great in show rings and in production, this calf is out of our latest Fush of our no miss grace cow known very well around the martimes.