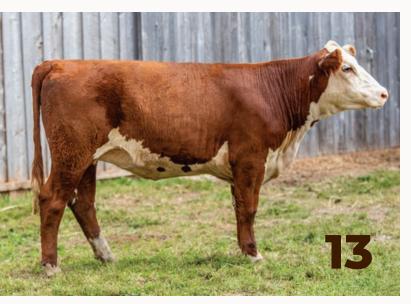

### OLTN 24E **GRACE** ET 38M

Extremely well made heifer calf with some extra body and dimension. By the sought after Haroldsons Royal bull whose daughters look great in show rings and in production, this calf is out of our latest Fush of our no miss grace cow known very well around the martimes.