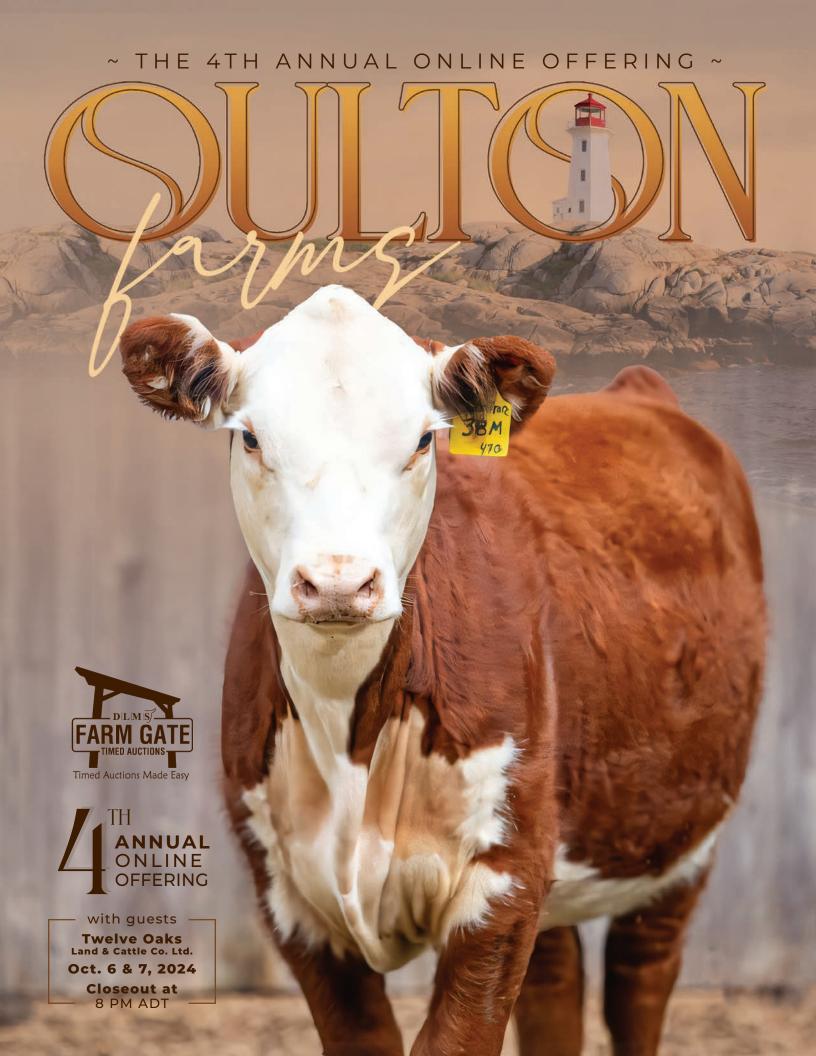

### WELCOME TO OUR 4TH ONLINE SALE

Well, here we are, another year gone by. Cattle prices are holding very strong and that looks to continue for the next few years at least. We seem to see new record prices for finished beef, as well as for feeder cattle every few months. As the world population continues to grow, the demand for protein will also continue to grow. There is no better time to expand your cow herd or to add some new genetics to your program. Once again, we have Twelve Oaks Land and Cattle working with us to bring you this offering. Forrest and Jody are great to work with. The heifer calves are from the top of our programs. The bred females are the best we have to offer and nothing was held back. These females will make productive replacements for many years. Take a look at these McCoy Powerplay females. He makes a very uniform group and we have used him heavier this past year. Also, our Grace family tends to keep cracking out sale features pretty much every year.

### THE OULTONS

ONLINE OFFERING
OCT 6 & 7 2024
VIA DLMS FARMGATE

females & genetics