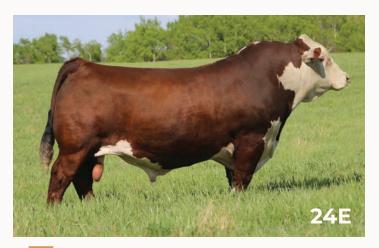

# MCCOY 88838 POWER

R LEADER 6964 /S LADY DOMINO 0158X

SHF WONDER M326 W18 ET

/S LADY ADVANCE 8066U SHF RIB EYE M326 R117 JDH MS P606 BOOMER 20R

/S MANDATE 66589 ET **/S MANDATE 88838** /S LADY WONDER 4445B ET

JDH 117R EQUITY 70Y ET

| MCCOY 70Y SUSIE 55D  |  |
|----------------------|--|
| MCCOY 23U SUSIE 154Z |  |
|                      |  |

BBSF 68R ULTIMATE 23U MCCOY 58G SUSIE 33K

| CE  | BW  | ww   | YW   | MM | TM   | ACC BW  |
|-----|-----|------|------|----|------|---------|
| 0.8 | 4.3 | 61.8 | 88.4 | 20 | 50.9 | 100 lbs |