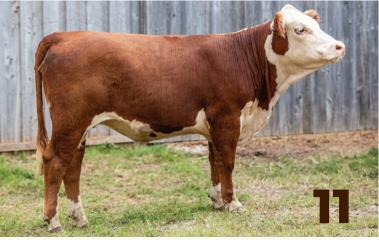

# OLTN 32J LAURA 55L

### C03116442 WGO 55L Polled Feb 22 2023

/S MANDATE 88838 MCCOY 88838 POWERPLAY 32J MCCOY 70Y SUSIE 55D

OLTN 10Y EXCALIBUR ET 14E

OLTN 14E HAZEL 15H

LIAN 106A ELOISE 116E

/S MANDATE 66589 ET
/S LADY WONDER 4445B ET
JDH 117R EQUITY 70Y ET
MCCOY 23U SUSIE 154Z
NJW 73S W18 HOMETOWN 10Y ET
I F I 1 8P TICK! F 22T

TLELL 8R TICKLE 22T MHPH 521X ACTION 106A LIAN 100W BIANCA 220B

| CE   | ВW | ww   | YW   | MM | TM   | ACC BW |
|------|----|------|------|----|------|--------|
| -0.6 | 4  | 60.5 | 93.6 | 23 | 53.3 | 78 lbs |

Rounding out the Powerplays, we have an extremely short-marked, red eyed, dark red heifer that catches your eye quickly on pasture tours. Excalibur on the bottom side, they are moderate, very productive cows. Bred to PCL 22G Kelsey 34K – exposed from April 20 to Sept 15, 2024 – preg checked safe on Sept 3 for early April calving